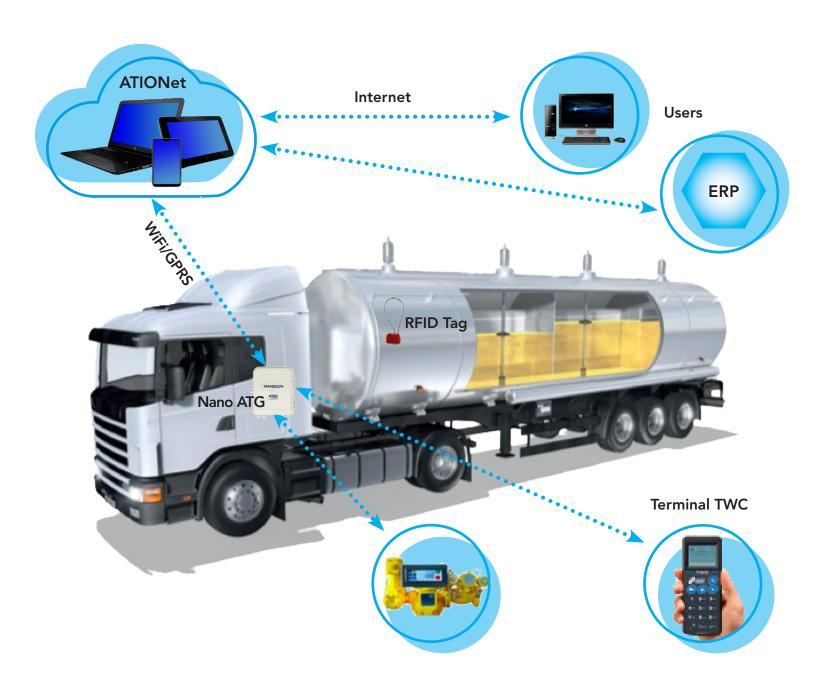

## **CONTROL TRUCK**

Is an integral system designed to meet the needs of transportation and fuel supply, from mobile tanks to gas stations and all types of vehicle or equipment.

## **FEATURES**

- Traceability of fuel liter by liter from when it enters the tank until it is unloaded.
- Measures the volume received.
- Measure the volume supplied.
- Control product levels minute by minute.
- Identifies the user or operator that receives or supplies.
- Authorizes "on-line" a dispatch with a maximum available according to pre-established requirements.
- Send all the registered information to our server.

Information is available for consultation through our portals or through interfaces with centralized customer systems.