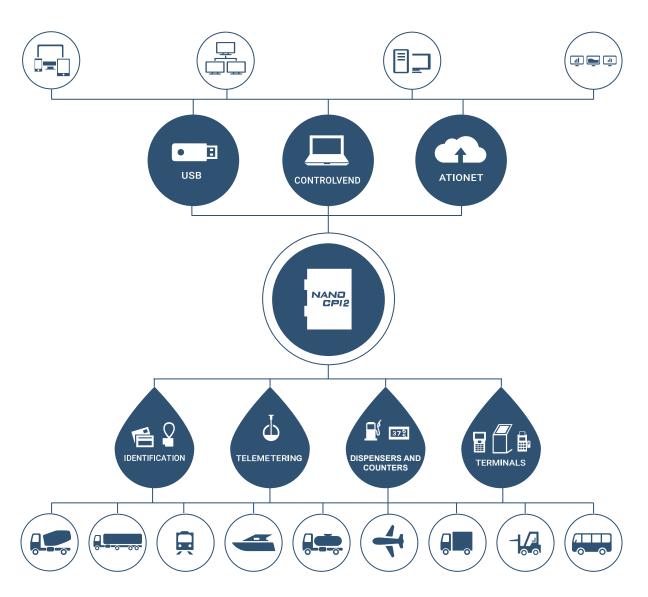

# NANO CPI2

# THE MOST ROBUST AND ECONOMICAL OPTION FOR FUELS CONTROL IN DEMANDING ENVIRONMENTS

# Automate fuel shipments simply and economically.

An economic solution for the control of dispatch to fleets in highly demanding environments such as remote self-consumption or as a solution on board a truck or a mobile tank.

### **FEATURES**

- Solid state platform with no moving parts, robust and reliable.
- Remote access to facilitate the service.
- PAM1000 standard interface emulation.
- Compatible with Ationet®
- Easy data export.
- Connection with tank monitoring consoles.
- Interface with RFID Rings.
- SMD mounting without Throughhold components susceptible to vibration damage.





## **ARCHITECTURE**