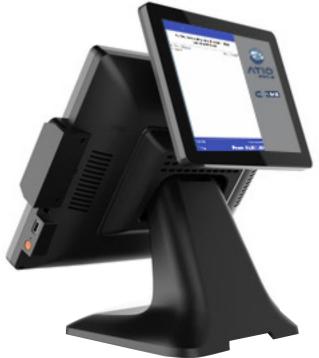

# THE MOST POWERFUL, COMPACT AND INTEGRATED SOLUTION TO MANAGE YOUR GAS STATION

Control Gas POS AiO is ATIO's latest offering for those Clients that need to manage their Gas Station using World-Class best practices, priorizing ease-of-use and at an afforadable price.

CG POS AiO combines the functionality of a C-Store Point of Sale with a Self Service Cashier and a wireless hand held device for full service attendants.

Integrates in a single unit a State-of-the-art Point of Sale with a Pump Controller and an ATG (depending on selected configuration).

#### **All-in-ONE**

Workspace optimization: Operate the whole system from a single integrated hardware designed to sit on the counter with a powerfull Customer Display.