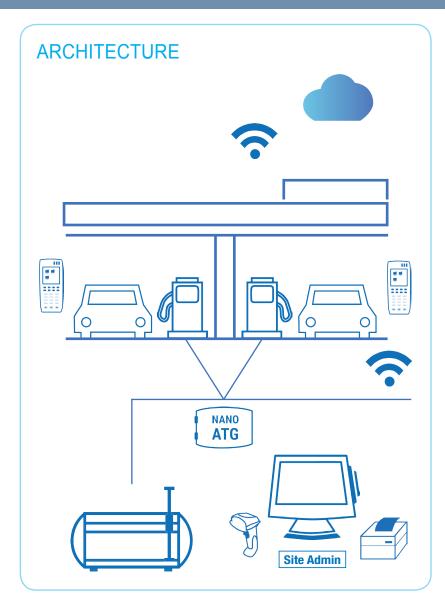

CG POS AiO combines the functionality of a C-Store Point of Sale with a Self Service Cashier and a wireless hand held device for full service attendants.

Integrates in a single unit a State-of-the-art Point of Sale with a Pump Controller and an ATG (depending on selected configuration).

# SUPPORTED TECHNOLOGIES

- Up to 6 Fueling Positions
- · Up to 3 tanks
- Multiple Pump brands
- Wireless Customer PIN PAD
- · Up to 2 Handheld wireless full service terminals

#### Site Admin

Manage you Point of Sale, Close Shifts and get reports from the included administration software that runs on the same unit or can be executed from any PC at the site.

#### **PIN PAD**

Wireless PIN PAD, for those customers who want to increase their fleet card security adding a PIN.

SCPI 2 ATG

#### **Module ATG**

Integrated Inventory Control: Monitor your tank inventory in Real

Time and consolidate with sales on the shift

ATIO

reports, incorporating AiO ATG Module.

## **FCT POS**

Forecourt POS enables full service attendant to carry the full power of AiO Point of Sale in their hand when they approach the vehicle. Including fuels, dry goods and even manage every ATIONET program.